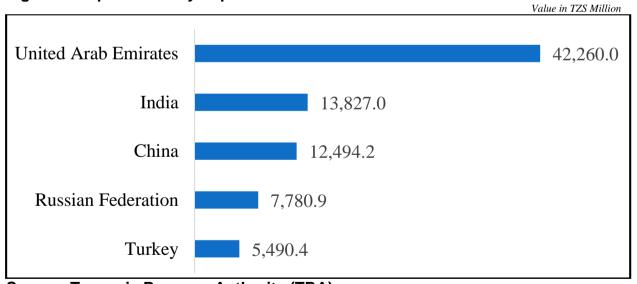

### 6. Imports by Top Five Partner in June 2023

The top five trading partners for imported goods in the June 2023 contributed 78.6 percent of the total import. Imports were mainly from United Arab Emirates (40.6 percent, TZS 42,260.0 million).

Figure 2: Import value by Top Five Partner in June 2023

Source: Tanzania Revenue Authority (TRA)