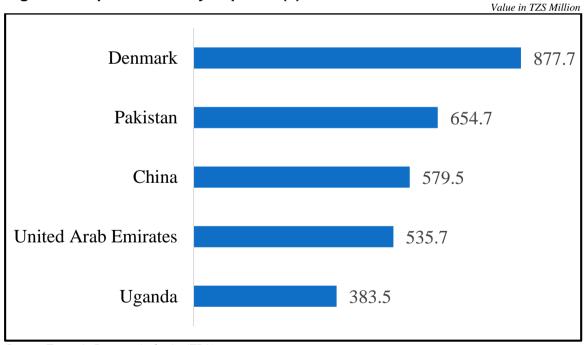

## 3. Exports by Top Five Partner in June 2023

The top five trading partners for exported goods in the June 2023 accounted 79.0 percent of the total value of exported goods. Major export destination was Denmark that accounted 22.9 percent (TZS 877.7 million) of the total export (Figure 1).

Figure 1: Exports Value by Top Five (5) Partners in June 2023

Source: Tanzania Revenue Authority (TRA)